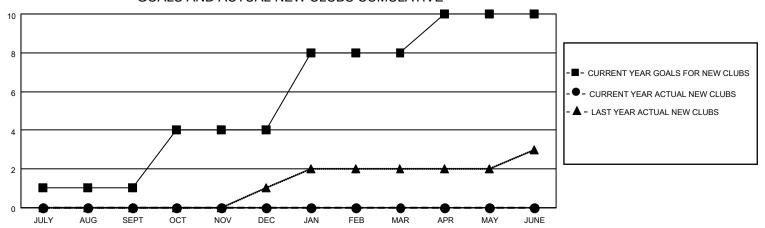

## MONTHLY MEMBERSHIP PROGRESS REPORT

LOCATION TEXAS District 2 T1 Results as of: 2/28/2023

| Clubs RESULTS FOR 2022-2023 |   |   |   | Members RESULTS FOR 2022-2023 |     |    |    |
|-----------------------------|---|---|---|-------------------------------|-----|----|----|
|                             |   |   |   |                               |     |    |    |
| JULY/AUG/SEPT               | 1 | 0 | 0 | JULY/AUG/SEPT                 | 50  | 48 | 51 |
| OCT/NOV/DEC                 | 3 | 0 | 0 | OCT/NOV/DEC                   | 40  | 38 | 39 |
| JAN/FEB/MAR                 | 4 | 0 | 0 | JAN/FEB/MAR                   | 200 | 30 | 50 |
| APR/MAY/JUNE                | 2 | 0 | 0 | APR/MAY/JUNE                  | 100 | 0  | 0  |

## GOALS AND ACTUAL NEW CLUBS CUMULATIVE



## GOALS AND ACTUAL MEMBERS CUMULATIVE



| DROPPED CLUBS: 0              |          | 16 CLUBS OF 39 ADDED 1 OR<br>MORE NEW MEMBERS | GENDER DISTRIBUTION       |                              |  |
|-------------------------------|----------|-----------------------------------------------|---------------------------|------------------------------|--|
|                               |          | INORE NEW WEIWIDERS                           | MALE<br>FEMALE            | 795 (62.16%)<br>484 (37.84%) |  |
| DROPPED MEMBERS               |          |                                               | NON BINARY                | 0 (0.00%)                    |  |
| DECEASED                      | 14       |                                               | PREFER NOT TO ANSWER      | 0 (0.00 %)