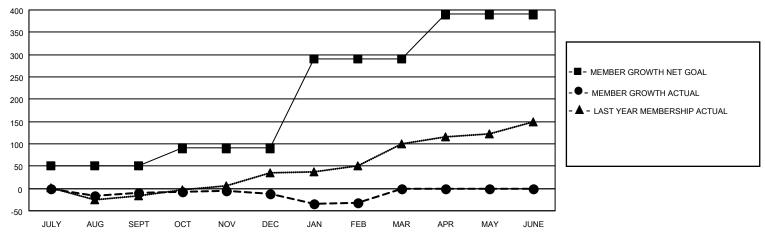

## GOALS AND ACTUAL MEMBERS CUMULATIVE

| DROPPED CLUBS: 0              |          | 16 CLUBS OF 39 ADDED 1 OR<br>MORE NEW MEMBERS | GENDER DISTRIBUTION       |                              |  |
|-------------------------------|----------|-----------------------------------------------|---------------------------|------------------------------|--|
|                               |          | INORE NEW WEIWIDERS                           | MALE<br>FEMALE            | 795 (62.16%)<br>484 (37.84%) |  |
| DROPPED MEMBERS               |          |                                               | NON BINARY                | 0 (0.00%)                    |  |
| DECEASED                      | 14       |                                               | PREFER NOT TO ANSWER      | 0 (0.00 %)                   |  |
| CLUB CANCELLED                | 0        | CLICK HERE FOR CUMULATIVE                     | TOTAL FAMILY UNIT MEMBERS | 3 141                        |  |
| OTHER                         | 126      | MEMBERSHIP DATA                               |                           |                              |  |
| TOTAL                         | 140      |                                               | FAMILY MEMBERS PAYING HAI | LF DUES 71                   |  |
| DECEASED CLUB CANCELLED OTHER | 0<br>126 |                                               |                           |                              |  |